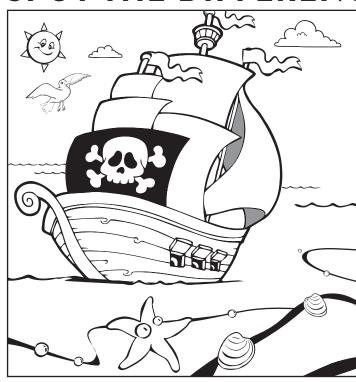

CHOOSE BETWEEN SALAD, PEAS or LOW SUGAR BAKED BEANS DESSERT IS A CHOICE OF AN ICE CREAM LOLLY OR FRESH FRUIT SALAD.

Drink is either Orange or Blackcurrent Juice / Apple Juice / Pineapple Juice or Water.

FISH & CHIPS
Fish can be baked not fried if requested.

· CHICKEN BITES

- SAUSAGE
- · VEGGIE SAUSAGE .
- · MACARONI CHEESE

**ALLERGENS INFORMATION** Please ask a member of staff if you have any allergy concerns.

## ADD £3.50

AND HAVE YOUR DRINK IN
THIS CHARACTER CUP!

THE CUPS CAN THEN BE USED AT ANY SLUSH UNIT ON THE PIER FOR A REFILL OF ANY FLAVOURED SLUSH DRINK FOR ONLY £2

AND COLOURING FUN!



## 



**EEL SEAL DOLPHIN CLOWNFISH JELLYFISH OCTOPUS PENGUIN SEAHORSE** SHARK **STARFISH TURTLE WALRUS WHALE** 



COLOUR ME IN!

## SPOT THE DIFFERENCE! THERE ARE 5 IN TOTAL