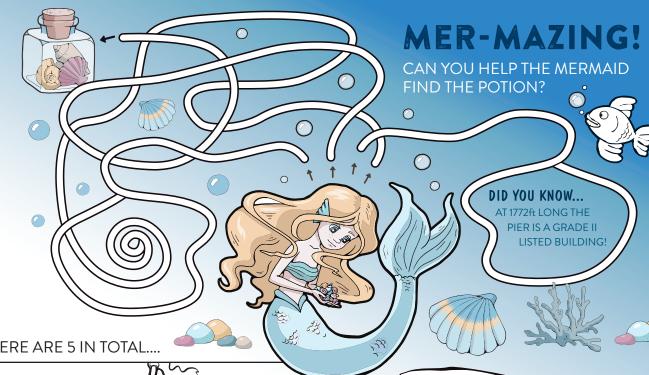

CHOOSE BETWEEN SALAD, PEAS or LOW SUGAR BAKED BEANS DESSERT IS A CHOICE OF AN ICE CREAM LOLLY OR FRESH FRUIT SALAD.

Drink is either Orange or Blackcurrent Juice / Apple Juice / Pineapple Juice or Water.

FISH & CHIPS
Fish can be baked not fried if requested.

· CHICKEN BITES

- SAUSAGE
- · VEGGIE SAUSAGE .
- · MACARONI CHEESE

**ALLERGENS INFORMATION** Please ask a member of staff if you have any allergy concerns.

## ADD £3.50

AND HAVE YOUR DRINK IN
THIS CHARACTER CUP!

THE CUPS CAN THEN BE USED AT ANY SLUSH UNIT ON THE PIER FOR A REFILL OF ANY FLAVOURED SLUSH DRINK FOR ONLY £2

AND COLOURING FUN!



## 



**EEL SEAL DOLPHIN CLOWNFISH JELLYFISH OCTOPUS PENGUIN SEAHORSE** SHARK **STARFISH TURTLE WALRUS WHALE** 



COLOUR ME IN!

## SPOT THE DIFFERENCE! THERE ARE 5 IN TOTAL